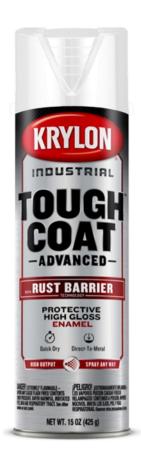

## **Krylon Protective Aerosols**

- Tough Coat Advanced creates a rust barrier for enhanced protection
- Fusion is great for adhering to hard to stick to surfaces such as plastic, PVC, metal, wood and much more
- Aerosols are perfect for protecting, touching up or changing colors for golf course assets
- Great for tee markers, trash bins, cups, stakes, stands, yardage markers and much more!
- Wide variety of colors and sheens available
- Contact your local Sherwin Williams for the right
  products and solutions to your upcoming project