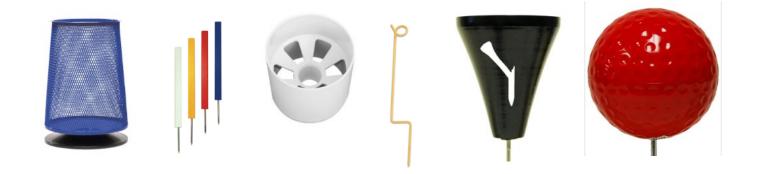

## **Krylon Protective Aerosols**

- Tough Coat Advanced creates a rust barrier for enhanced protection
- Fusion is great for adhering to hard to stick to surfaces such as plastic, PVC, metal, wood and much more
- Aerosols are perfect for protecting, touching up or changing colors for golf course assets
- Great for tee markers, trash bins, cups, stakes, stands, yardage markers and much more!
- Wide variety of colors and sheens available
- Contact your local Sherwin Williams for the right
  products and solutions to your upcoming project